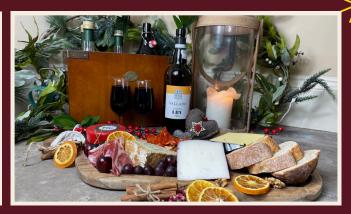

## BUFFET MENU ONE

A glass of Fizz on arrival
Afternoon Cheese (per 2 people)
with 5 cheeses, meats, crackers, chutney, bread, olives and cornichons

Pork Pie/Vegan Mushroom Pie Cheese Straws Ribblesdale mature, Orange & Balsamic Salad

## BUFFET MENU TWO

A glass of Fizz on arrival
Cheese Straws
Olives
Balsamic Pickled Onions
Cornichons
Pork Pie
Cheese & Onion Quiche
Sliced Roast Ham with Cranberry Sauce
Citrus Glazed Salmon
Pigs in Blankets
Roast New Potatoes
Ribblesdale Mature Goat, Beetroot, Orange & Balsamic Salad